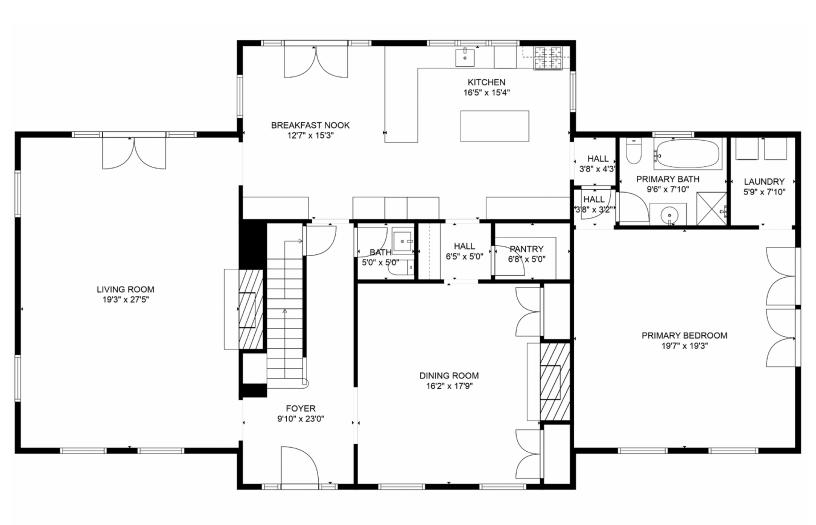

# **14 MONTAUK AVE** *First Floor*

TOTAL: 4270 sq. ft BELOW GROUND: 941 sq. ft, FLOOR 2: 2207 sq. ft, FLOOR 3: 1122 sq. ft EXCLUDED AREAS: ELECTRICAL ROOM: 77 sq. ft

©2024 UMRO Realty Corp., dba The Agency®. No representation is made as to the accuracy of the information contained herein. All prospective buyers should investigate any information deemed important and/or consult with appropriate professionals. If your property is already listed with a real estate broker, kindly disregard. CalDRE #01904054 AN INDEPENDENTLY OWNED AND OPERATED FRANCHISEE