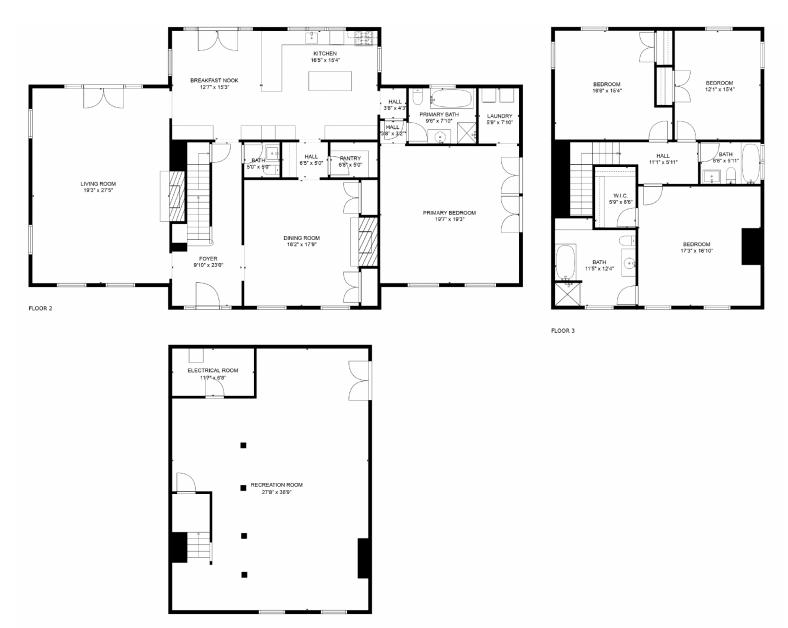

#### 14 MONTAUK AVE Overview

FLOOR 1

TOTAL: 4270 sq. ft BELOW GROUND: 941 sq. ft, FLOOR 2: 2207 sq. ft, FLOOR 3: 1122 sq. ft EXCLUDED AREAS: ELECTRICAL ROOM: 77 sq. ft

©2024 UMRO Realty Corp., dba The Agency<sup>®</sup>. No representation is made as to the accuracy of the information contained herein. All prospective buyers should investigate any information deemed important and/or consult with appropriate professionals. If your property is already listed with a real estate broker, kindly disregard. CalDRE #01904054 AN INDEPENDENTLY OWNED AND OPERATED FRANCHISEE