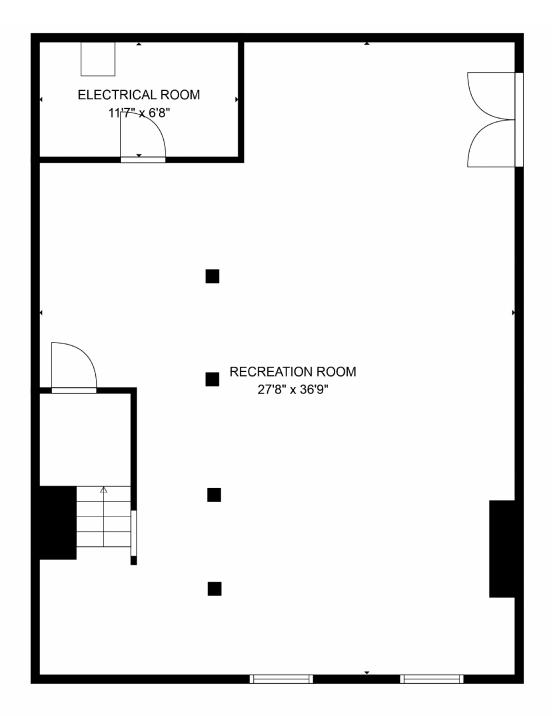

## 14 MONTAUK AVE Lower Level

**TOTAL: 4270 sq. ft** BELOW GROUND: 941 sq. ft, FLOOR 2: 2207 sq. ft, FLOOR 3: 1122 sq. ft EXCLUDED AREAS: ELECTRICAL ROOM: 77 sq. ft

©2024 UMRO Realty Corp., dba The Agency<sup>®</sup>. No representation is made as to the accuracy of the information contained herein. All prospective buyers should investigate any information deemed important and/or consult with appropriate professionals. If your property is already listed with a real estate broker, kindly disregard. CalDRE #01904054 AN INDEPENDENTLY OWNED AND OPERATED FRANCHISEE