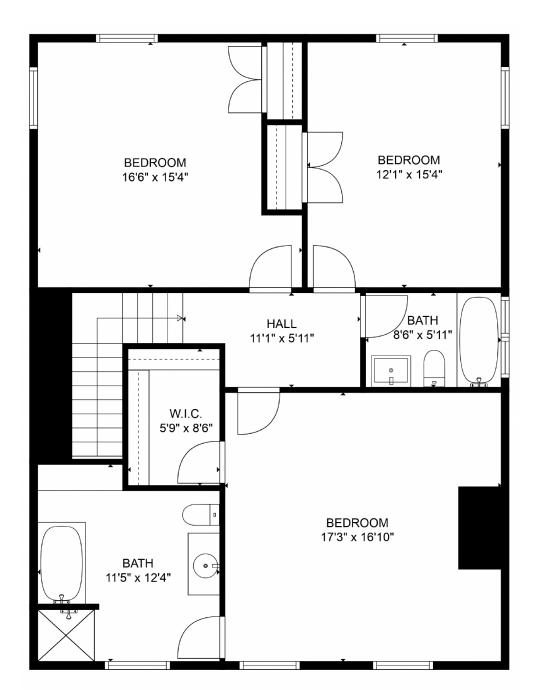

## 14 MONTAUK AVE Second Floor

**TOTAL: 4270 sq. ft** BELOW GROUND: 941 sq. ft, FLOOR 2: 2207 sq. ft, FLOOR 3: 1122 sq. ft EXCLUDED AREAS: ELECTRICAL ROOM: 77 sq. ft

©2024 UMRO Realty Corp., dba The Agency<sup>®</sup>. No representation is made as to the accuracy of the information contained herein. All prospective buyers should investigate any information deemed important and/or consult with appropriate professionals. If your property is already listed with a real estate broker, kindly disregard. CalDRE #01904054 AN INDEPENDENTLY OWNED AND OPERATED FRANCHISEE