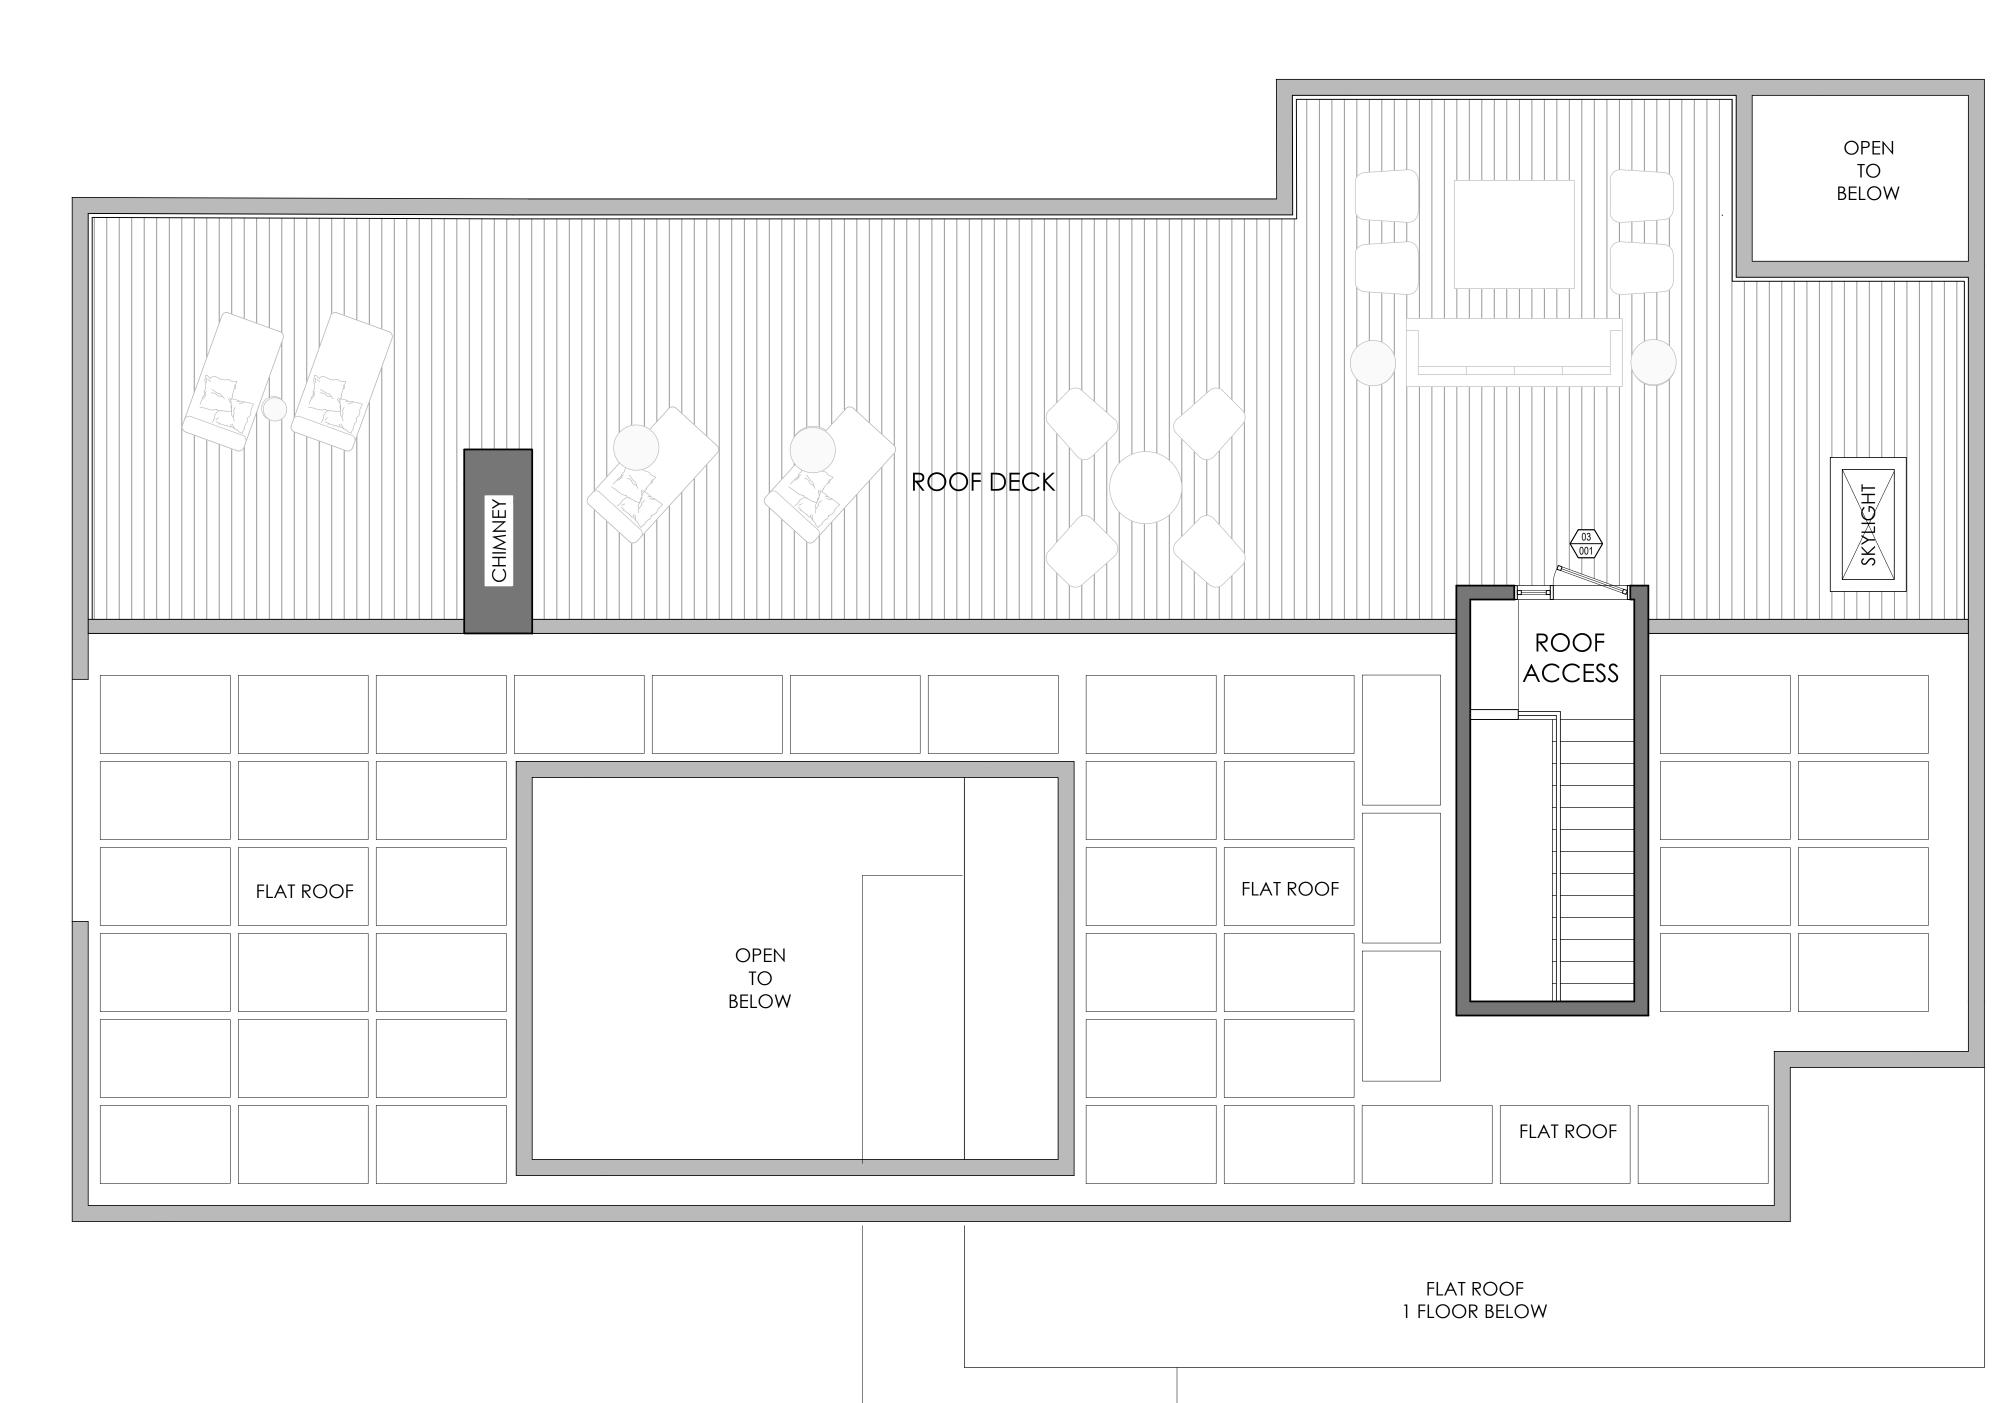

**ROOF DECK** 

NOTES & LEGENDS

U

REVISIONS No

NOTE: ORIGINAL SHEET SIZE IS 24X36

ARCHITECT

RICARDO ROMO-LEROUX, R.A. RRL ARCHITECTURE AND DESIGN, PLLC NEW YORK REGISTERED ARCHITECT

DESCRIPTION

## I FARMSTEAD LN

PROJECT OWNER & ADDRESS

BRESKIN DEVELOPMENT LLC I FARMSTEAD LN WATERMILL, NY 11976

DRAWING TITLE **ROOF DECK** 

SEAL & SIGNATURE

JANUARY 24, 2022 PROJECT NO 00053-2022 DRAWN BY RR CHECKED BY RR DRAWING NUMBER