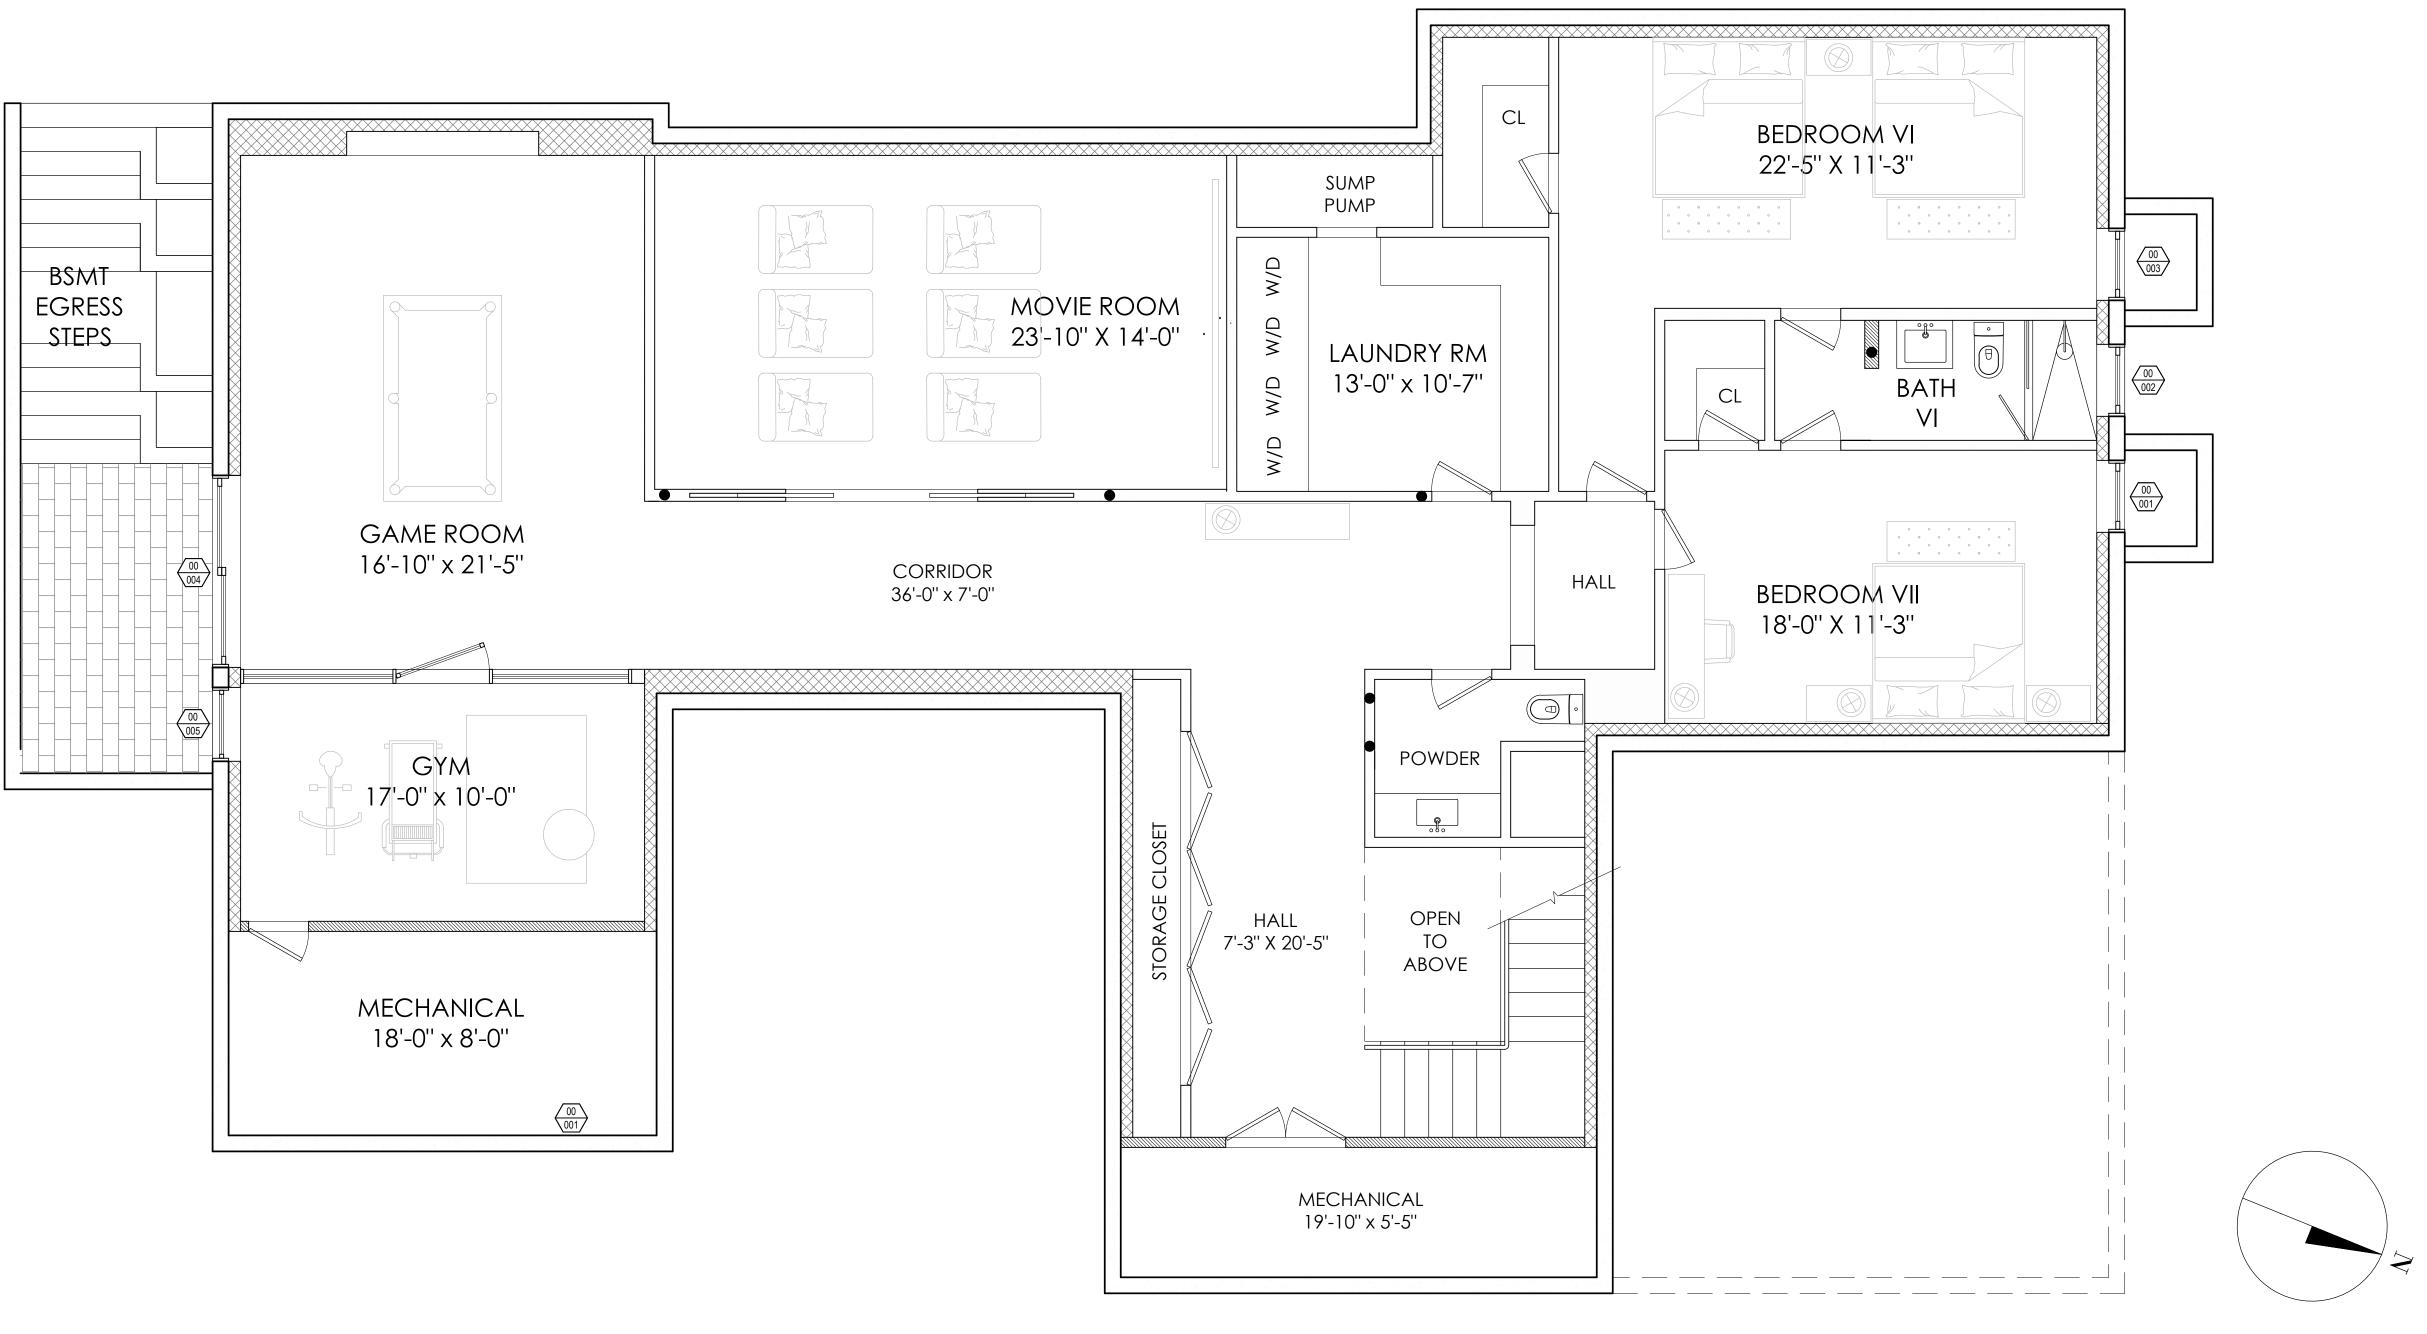

## **BASEMENT LEVEL**

NOTES & LEGENDS

| WALL - SCHEDULE |                                               |
|-----------------|-----------------------------------------------|
| TYPE            | WALLS                                         |
|                 | EXTERIOR STUD WALL TYP                        |
|                 | 5" INTERIOR WOOD STUD WALL TYP                |
|                 | 8" POURED CONCRETE FOUNDATION WALL            |
|                 | 6" FURRED OUT WALL WITH SPRAY FOAM INSULATION |

REVISIONS DESCRIPTION NOTE: ORIGINAL SHEET SIZE IS 24X36 ARCHITECT RICARDO ROMO-LEROUX, R.A. RRL ARCHITECTURE AND DESIGN, PLLC NEW YORK REGISTERED ARCHITECT PROJECT NAME I FARMSTEAD LN

PROJECT OWNER & ADDRESS

No

BRESKIN DEVELOPMENT LLC I FARMSTEAD LN WATERMILL, NY 11976

DRAWING TITLE BASEMENT LEVEL

SEAL & SIGNATURE

JANUARY 24, 2022 PROJECT NO 00053-2022 DRAWN BY RR CHECKED BY RR DRAWING NUMBER A-100

© 2019 RRL ARCHITECTURE AND DESIGN, PLLC